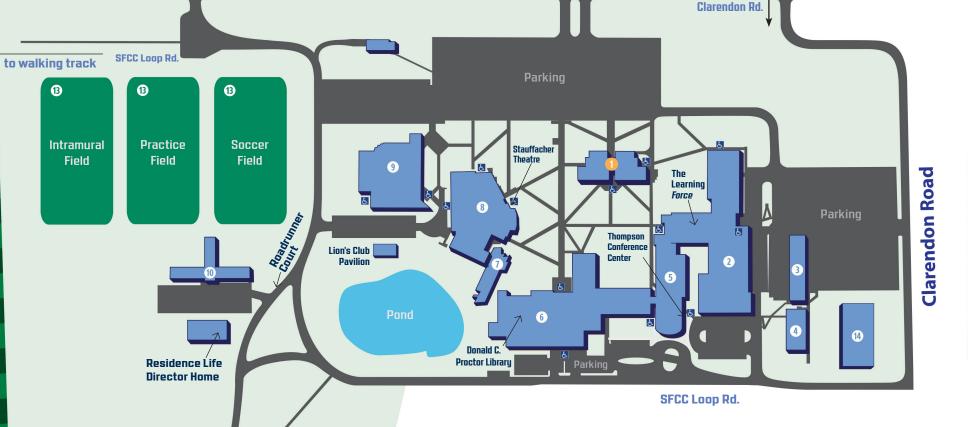

- Board Room
- Business Office
- Financial Aid
- Student Services
- President's Office Information Technology Services

Lower Level- Rooms 700-716

- Institutional Accreditation and Effectiveness
- Testing Center
- Institutional Research
- Human Resources

Marvin R. Fielding Technical Center Rooms 200-322

- The Learning Force
- State Fair Career and Technology Center
- Collaborate Lab
- Career and technical education programs
- Computer labs

3 Automotive Technology Building Rooms 600-610

- 4 Tech II
  - eSports
  - OTÁ

5 Heckart Science and Allied Health Center Main Level-Rooms 800-853

- Thompson Conference Center
- SFCC Foundation and Alumni Office
- Science classrooms and labs Upper Level-Rooms 800-853
- Nursing program and skills lab
- 6 Charles E. Yeater Learning Center Rooms 100-193

  - Thompson O'Sullivan Studio Theatre
     Donald C. Proctor Library

  - Olen Howard Family Cyber Café
  - Campus Store
  - Humanities, social sciences, math, and English programs

- Tutoring Services
- Access and Disabilitu Services
- Adult Education and Literacu
- Copu Center and Mailroom
- Marketing & Communications
- Daum Museum of Contemporary Art Rooms 36-116
- 8 Stauffacher Center for the Fine Arts
  Rooms 10-83
  - Lamm's Landing
  - Café and Catering
  - Parkhurst Student Commons
  - Stauffacher Theatre and Box Office
  - Fine and Performing Arts programs
  - Goddard Gallery

 Fred E. Davis Multipurpose Center Lower Level-Rooms 200-228

- Andrew S. Carroll Administrative Suite
- Gymnasium and Tyson Fitness Center
- Upper Level-Rooms 200-228

  Indoor Walking Track
- Dental Hygiene Clinic
- Physical Education, Dental Hygiene and Occupational Therapy Assistant programs
- **Residence Hall**
- Potter-Ewing Agriculture Building Rooms 400-409
  - Agriculture and Horticulture programs and greenhouses
- Maintenance Building (Physical Plant)
- Sports ComplexOutdoor walking track and soccer, practice and intramural fields
- Olen Howard Workforce
  - Precision Machining
- Welding
- (6) College Farm